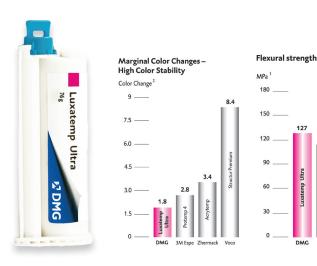

Rated #1 in flexural strength, Luxatemp Ultra's high break resistance and improved initial hardness make temporaries more stable than ever before. Its extraordinary long-term color stability offers a guarantee you can rely on.