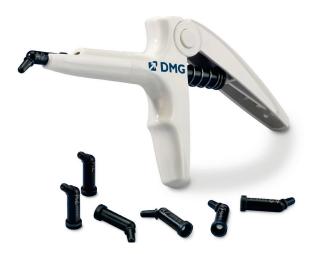

## DMG Composite Dispenser

The DMG Composite Dispenser is designed for the delivery of dental materials precisely and accurately into the oral cavity.

It allows for fast and easy placement of composites as well as other materials.

The comfortable handle grips and maneuvers easily while allowing for an effortless load.

### ITEM # & DESCRIPTION

220600 | DMG Composite Dispenser

LOOKING FOR MORE INFO? Visit www.dmg-america.com/products.