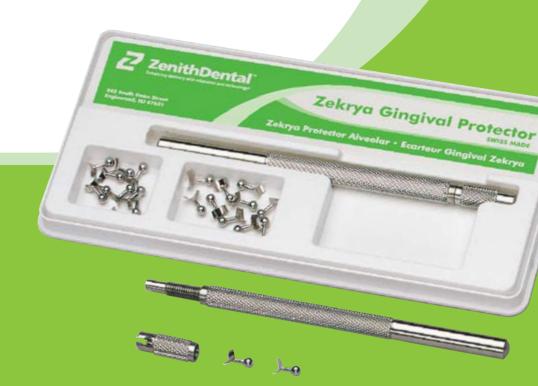

| Product<br>Number | Description                                                           |
|-------------------|-----------------------------------------------------------------------|
| 61096             | Zekrya Kit:<br>10 Small Arcs<br>10 Large Arcs<br>1 Gingival Protector |
| 61097             | Bag of 10 Small Arcs                                                  |
| 61098             | Bag of 10 Large Arcs                                                  |