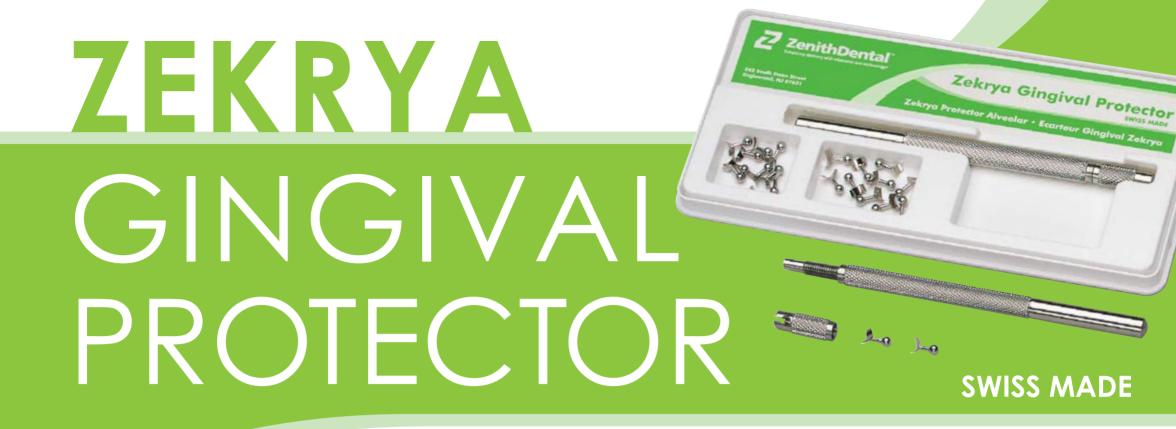

| Product<br>Number | Description                                                           |
|-------------------|-----------------------------------------------------------------------|
| 61096             | Zekrya Kit:<br>10 Small Arcs<br>10 Large Arcs<br>1 Gingival Protector |
| 61097             | Bag of 10 Small Arcs                                                  |
| 61098             | Bag of 10 Large Arcs                                                  |