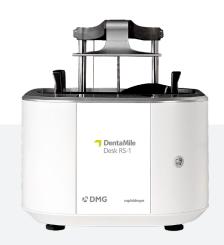

## Your fast, chairside 3D printing solution

Streamline your in-office workflow with the DentaMile Desk RS-1, designed for busy dental practices. It simplifies production, saves chair time, and reduces the need for follow-up appointments. Whether you're printing **splints, bleaching trays, crowns or surgical guides,** the DentaMile Desk RS-1 delivers exceptional accuracy at a remarkable speed, with consistent, reliable results.

The DentaMile Desk RS-1 is the perfect companion to the DentaMile Wash RS and DentaMile Cure RS post-processing units.

Learn more about the **DentaMile Desk RS-1** printer