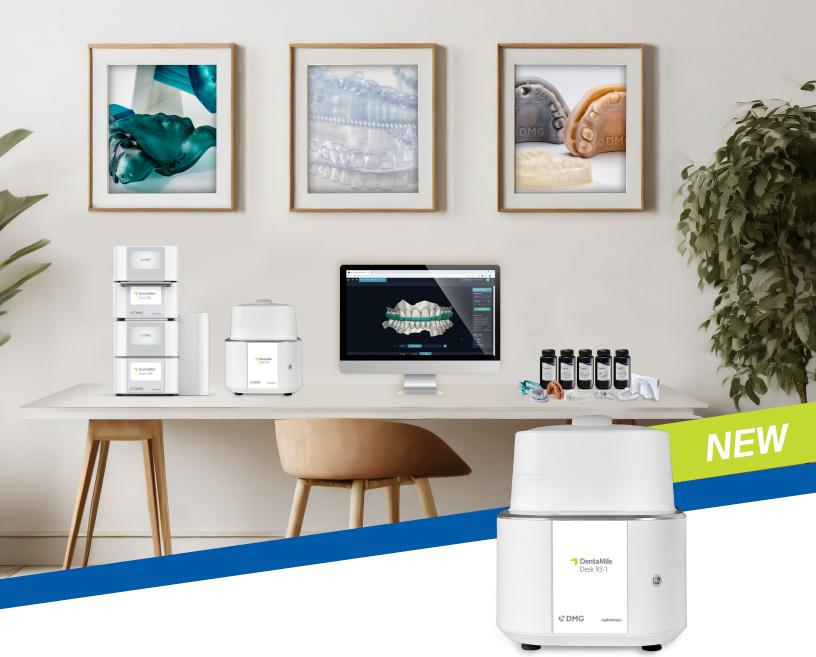

## DentaMile Desk RS System

Fast, precise, and compact chairside printing

## Meet the **DentaMile Desk RS System**

Fast. Precise. Reliable.

## Your fast, chairside 3D printing solution

Streamline your in-office workflow with the DentaMile Desk RS-1, designed for busy dental practices. It simplifies production, saves chair time, and reduces the need for follow-up appointments. Whether you're printing **splints, bleaching trays, crowns or surgical guides,** the DentaMile Desk RS-1 delivers exceptional accuracy at a remarkable speed, with consistent, reliable results.

The DentaMile Desk RS-1 is the perfect companion to the DentaMile Wash RS and DentaMile Cure RS post-processing units.

Learn more about the **DentaMile Desk RS-1** printer

## **FEATURES AND BENEFITS**

- Fast and precise printing
- Perfect for nightguards, models, bleaching trays, crowns, and more
- Optimized for DMG LuxaPrint resins for validated results
- DMG-backed support, installation, and training
- Certified auto-calibration for consistent print quality
- Compact design ideal for chairside use
- Compatible with DentaMile connect for easy designing and direct printing
- RFID technology for automated material identification
- Open resin library