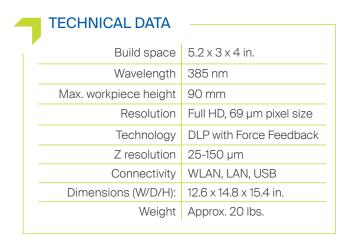

## Your fast, chairside 3D printing solution

Streamline your in-office workflow with the DentaMile Desk RS-1, designed for busy dental practices. It simplifies production, saves chair time, and reduces the need for follow-up appointments. Whether you're printing **splints, bleaching trays, crowns or surgical guides,** the DentaMile Desk RS-1 delivers exceptional accuracy at a remarkable speed, with consistent, reliable results.

## **FEATURES AND BENEFITS**

- Fast and precise printing
- Perfect for nightguards, models, bleaching trays, crowns, and more
- Optimized for DMG LuxaPrint resins for validated results
- DMG-backed support, installation, and training
- Certified auto-calibration for consistent print quality
- Compact design ideal for chairside use
- Compatible with DentaMile connect for easy designing and direct printing
- RFID technology for automated material identification
- Open resin library