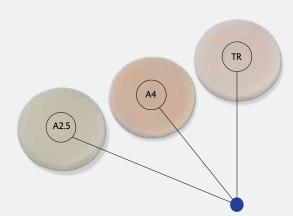

#### Perfect color coordination.

The center of each color circle has been filled with Vitique Try-In paste.