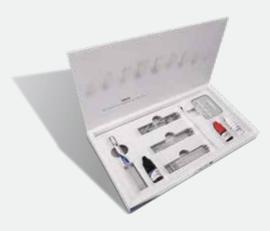

# The Vitique Accessory Kit

The Vitique Accessory Kit contains everything you need for perfect veneer cementation: etching gel, silane and bonding system.