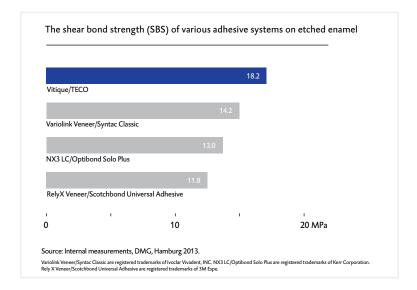

## The TECO Total-Etch bonding system

The bonding system contained in the Accessory Kit is DMG's TECO Total-Etch; a single bottle system that provides excellent bond strength and helps to ensure reliable veneer cementation.