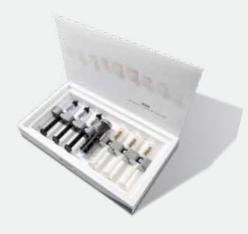

### The Vitique Cementation Kit

The Vitique Cementation Kit contains cements, matching Try-In pastes and veneer tips.