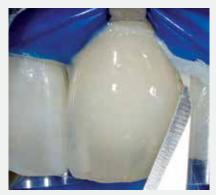

# **Remove Excess Material with Ease**

Vitique's advanced formula allows for effortless clean up. The perfectly adjusted gel-phase (after tacking) provides an easy, fast and clean removal of excess cement.

# Achieving results with Vitique

Initial situation

Simple removal of excess Vitique

Final result with ceramic veneers

Photos courtesy of: Dr. Paolantoni, Italy