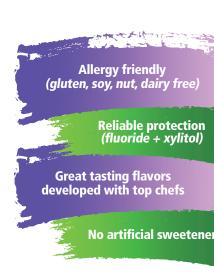

## **KOLORZ SIXTY-SECOND FLUORIDE FOAM**

| ALLERGEN                                                                                                                                                | PRESENT IN PRODUCT |
|---------------------------------------------------------------------------------------------------------------------------------------------------------|--------------------|
| Milk [including milk products]                                                                                                                          | NO*                |
| Egg [including egg products]                                                                                                                            | NO*                |
| Soybeans [including soy products]                                                                                                                       | NO*                |
| Wheat [including wheat products]                                                                                                                        | NO*                |
| Peanuts [including peanut products]                                                                                                                     | NO*                |
| Tree Nuts/Tree Nut Derivatives [including Almond, Brazil Nut, Cashew, Chestnut, Hazelnut (filbert), Macadamia Nut, Pecan, Pine Nuts, Pistachio, Walnut] | NO*                |
| Fish [including fish products]                                                                                                                          | NO*                |
| Shellfish [including crustaceans (crab, crayfish, lobster, shrimp)]                                                                                     | NO*                |
| Gluten [including barley, oats, rye, millet]                                                                                                            | NO*                |
| Aspartame and Saccharin                                                                                                                                 | NO*                |

**Available Flavors: Triple Mint, Cherry Cheesecake, Cotton Candy, Blue Raspberry** 

\*Although there are no allergens present in the product itself, the above allergens may be present in the same facility and/or manufacturing equipment used to produce the raw materials and/or finished product.