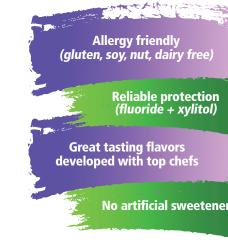

## **KOLORZ SIXTY SECOND FLUORIDE GEL**

| ALLERGEN                                                                                                                                                      | PRESENT IN PRODUCT |
|---------------------------------------------------------------------------------------------------------------------------------------------------------------|--------------------|
| Milk [including milk products]                                                                                                                                | NO*                |
| Egg [including egg products]                                                                                                                                  | NO*                |
| Soybeans [including soy products]                                                                                                                             | NO*                |
| Wheat [including wheat products]                                                                                                                              | NO*                |
| Peanuts [including peanut products]                                                                                                                           | NO*                |
| Tree Nuts/Tree Nut Derivatives [including Almond, Brazil Nut, Cashew,<br>Chestnut, Hazelnut (filbert), Macadamia Nut, Pecan, Pine Nuts,<br>Pistachio, Walnut] | NO*                |
| Fish [including fish products]                                                                                                                                | NO*                |
| Shellfish [including crustaceans (crab, crayfish, lobster, shrimp)]                                                                                           | NO*                |
| Gluten [including barley, oats, rye, millet]                                                                                                                  | NO*                |
| Aspartame and Saccharin                                                                                                                                       | NO*                |

## Available Flavors: Triple Mint, Cherry Cheesecake, Cotton Candy, Blue Raspberry, Piña Colada

\*Although there are no allergens present in the product itself, the above allergens may be present in the same facility and/or manufacturing equipment used to produce the raw materials and/or finished product.