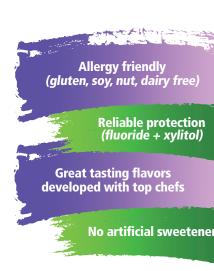

## **KOLORZ TOPICAL ANESTHETIC GEL**

| ALLEDGEN                                                                                                                                                | DDECENT IN DDODUCT |
|---------------------------------------------------------------------------------------------------------------------------------------------------------|--------------------|
| ALLERGEN                                                                                                                                                | PRESENT IN PRODUCT |
| Milk [including milk products]                                                                                                                          | NO*                |
| Egg [including egg products]                                                                                                                            | NO*                |
| Soybeans [including soy products]  **Cotton Candy flavor may contain refined soybean oil                                                                | NO**               |
| Wheat [including wheat products]                                                                                                                        | NO*                |
| Peanuts [including peanut products]                                                                                                                     | NO*                |
| Tree Nuts/Tree Nut Derivatives [including Almond, Brazil Nut, Cashew, Chestnut, Hazelnut (filbert), Macadamia Nut, Pecan, Pine Nuts, Pistachio, Walnut] | NO*                |
| Fish [including fish products]                                                                                                                          | NO*                |
| Shellfish [including crustaceans (crab, crayfish, lobster, shrimp)]                                                                                     | NO*                |
| Gluten [including barley, oats, rye, millet]                                                                                                            | NO*                |
| Aspartame and Saccharin                                                                                                                                 | NO*                |

Available Flavors: Triple Mint, Cherry Burst, Cotton Candy, Blue Raspberry, Piña Colada

<sup>\*</sup>Although there are no allergens present in the product itself, the above allergens may be present in the same facility and/or manufacturing equipment used to produce the raw materials and/or finished product.